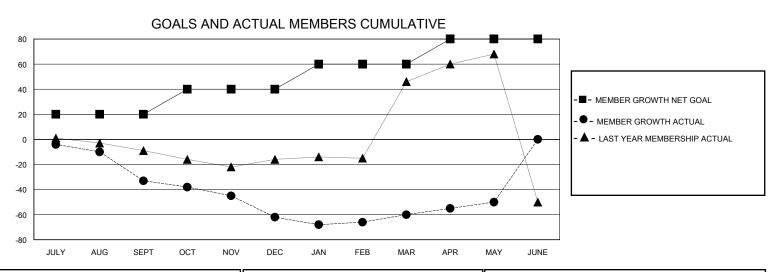

## District 109 A

Results as of: 5/31/2024

| GMT:          |               | LOC         | CATION ICELAND |                       |                        |                                             | GMT CA                                           |  |
|---------------|---------------|-------------|----------------|-----------------------|------------------------|---------------------------------------------|--------------------------------------------------|--|
|               | Club          | os          |                | Members               |                        |                                             |                                                  |  |
|               | RESULTS FOR   | R 2023-2024 |                | RESULTS FOR 2023-2024 |                        |                                             |                                                  |  |
| QUARTER       | NEW CLUB GOAL | NEW CLUBS   | DROPPED CLUBS  | QUARTER MEME          | BER GROWTH NET<br>GOAL | MEMBER GROWTH<br>ACTUAL                     | DROPPED<br>MEMBERS ACTUA<br>(including transfers |  |
| JULY/AUG/SEPT | 0             | 0           | 2              | JULY/AUG/SEPT         | 20                     | 2                                           | 35                                               |  |
| OCT/NOV/DEC   | 0             | 0           | 1              | OCT/NOV/DEC           | 20                     | 14                                          | 42                                               |  |
| JAN/FEB/MAR   | 1             | 0           | 1              | JAN/FEB/MAR           | 20                     | 19                                          | 15                                               |  |
| APR/MAY/JUNE  | 0             | 0           | 0              | APR/MAY/JUNE          | 20                     | 23                                          | 12                                               |  |
| 0.8           | GOALS         | AND ACTUA   | L NEW CLUBS C  | UMULATIVE             | -                      |                                             |                                                  |  |
| 0.6           |               |             |                |                       |                        | -■- CURRENT YEAR GO - ●- CURRENT YEAR ACTUA | CTUAL NEW CLUBS                                  |  |
| 0.4           |               |             |                |                       |                        |                                             |                                                  |  |